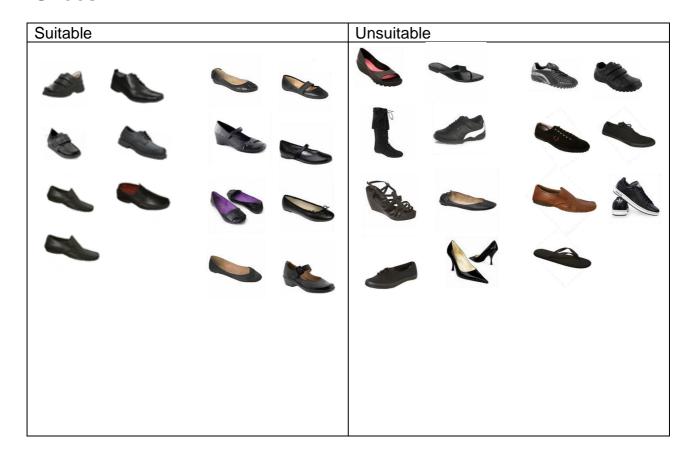

## **UNIFORM POLICY**

Sir Robert Pattinson Academy has a clear, sustainable, affordable and smart school uniform. Students in year 7 to 11 wear this uniform with pride.

| School expectations  |                                                                                                                                                                                                                                 | We do not wear                                                                                                                                                                                                                                                                                                            |  |
|----------------------|---------------------------------------------------------------------------------------------------------------------------------------------------------------------------------------------------------------------------------|---------------------------------------------------------------------------------------------------------------------------------------------------------------------------------------------------------------------------------------------------------------------------------------------------------------------------|--|
| Blazer and tie       | <ul> <li>Plain navy blue with academy logo<br/>(awarded by Head Teacher)</li> <li>Red striped tie (KS4)</li> <li>Blue striped tie (KS3)</li> </ul>                                                                              |                                                                                                                                                                                                                                                                                                                           |  |
| Shirt or blouse      | <ul> <li>Plain white with collar</li> <li>Cotton or polyester</li> <li>Long or short sleeves</li> <li>Buttoned front</li> <li>Plain style</li> <li>Tucked in at waist</li> </ul>                                                | <ul><li>T Shirt</li><li>Polo shirt</li></ul>                                                                                                                                                                                                                                                                              |  |
| Trousers /<br>Skirt  | <ul> <li>To the knee dark grey pleated school skirt</li> <li>Dark grey straight/regular leg school trousers (no ankle grazer, or drainpipe style trousers)</li> <li>Plain style</li> <li>Trousers to touch the shoes</li> </ul> | <ul> <li>Denim</li> <li>Jean material</li> <li>Fashion skirt/trouser</li> <li>Leggings/footless tights</li> <li>Black Trousers</li> <li>Tapered leg trousers</li> <li>Jegging style trousers</li> <li>Jersey material</li> </ul>                                                                                          |  |
| Jumper<br>(optional) | 'V' neck Jumper – navy blue                                                                                                                                                                                                     | • Logos                                                                                                                                                                                                                                                                                                                   |  |
| Top Coat             | <ul> <li>Plain colour (s)</li> <li>Warm and weatherproof</li> <li>To be hung up in the cloakroom or placed inside a bag</li> </ul>                                                                                              | <ul> <li>An extra sweater or hoodie worn instead of a topcoat.</li> <li>No large logo's</li> <li>Denim</li> <li>Any type of fur coat and faux fur</li> </ul>                                                                                                                                                              |  |
| Shoes                | <ul> <li>Plain Black Leather school shoe</li> <li>Practical and safe style</li> </ul>                                                                                                                                           | <ul> <li>Trainers, logoed Trainers, boots, canvas</li> <li>'Decorated' black shoes</li> <li>Heel no higher than 25mm</li> </ul>                                                                                                                                                                                           |  |
| Socks, tights        | <ul><li>Plain black or natural tights</li><li>Grey or black regular socks</li></ul>                                                                                                                                             | <ul><li>Leggings/footless tights</li><li>White socks</li><li>Trainer socks of any colour</li></ul>                                                                                                                                                                                                                        |  |
| Jewellery & Make-up  | <ul> <li>Watch</li> <li>For pierced ears, one pair of plain ball<br/>shaped studs, one stud in each ear lobe.</li> </ul>                                                                                                        | <ul> <li>Bracelets / necklaces</li> <li>Rings</li> <li>Non-stud earrings</li> <li>Facial piercings</li> <li>Plasters covering piercings</li> <li>Clear spacers</li> <li>Excessive makeup (including eye-brow make-up)</li> <li>False nails</li> <li>Nail varnish</li> <li>Smartwatches including Apple Watches</li> </ul> |  |