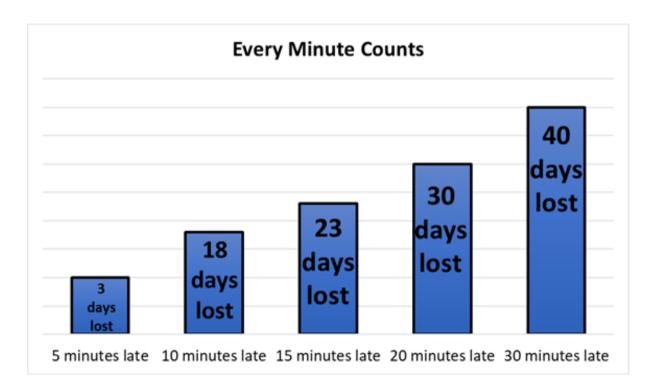

Serious consequences to be decided by Head Teacher Possible Fixed Penalty Notice fine issued by Lincolnshire County Council

Being on time is vital to success both now and as an adult when you are in work. Days of learning can be lost across a year as well as disrupting the learning of others. Our Academy policy will support you in developing good habits for life.