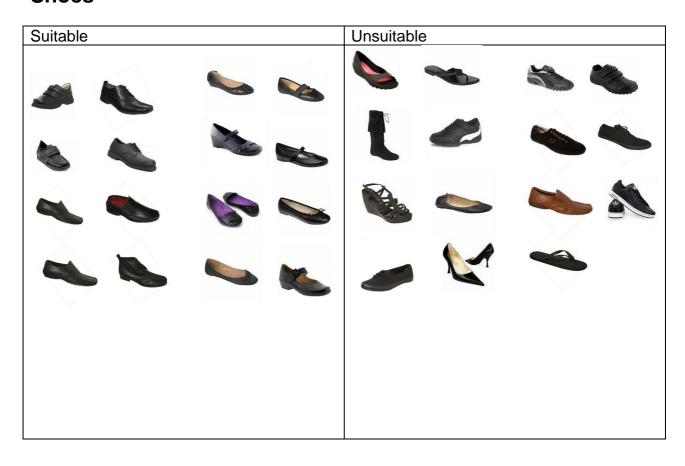

### **UNIFORM POLICY**

Sir Robert Pattinson Academy has a clear, sustainable, affordable and smart school uniform. Students in year 7 to 11 wear this uniform with pride.

| School expectations    |                                                                                                                                                                                                                                 | We do not wear                                                                                                                                                                                                                                                                                                            |
|------------------------|---------------------------------------------------------------------------------------------------------------------------------------------------------------------------------------------------------------------------------|---------------------------------------------------------------------------------------------------------------------------------------------------------------------------------------------------------------------------------------------------------------------------------------------------------------------------|
| Blazer and tie         | <ul> <li>Plain navy blue with academy logo<br/>(awarded by Head Teacher)</li> <li>Red striped tie (KS4)</li> <li>Blue striped tie (KS3)</li> </ul>                                                                              |                                                                                                                                                                                                                                                                                                                           |
| Shirt or<br>blouse     | <ul> <li>Plain white with collar</li> <li>Cotton or polyester</li> <li>Long or short sleeves</li> <li>Buttoned front</li> <li>Plain style</li> <li>Tucked in at waist</li> </ul>                                                | <ul><li>T Shirt</li><li>Polo shirt</li></ul>                                                                                                                                                                                                                                                                              |
| Trousers /<br>Skirt    | <ul> <li>To the knee dark grey pleated school skirt</li> <li>Dark grey straight/regular leg school trousers (no ankle grazer, or drainpipe style trousers)</li> <li>Plain style</li> <li>Trousers to touch the shoes</li> </ul> | <ul> <li>Denim</li> <li>Jean material</li> <li>Fashion skirt/trouser</li> <li>Leggings/footless tights</li> <li>Black Trousers</li> <li>Tapered leg trousers</li> <li>Jegging style trousers</li> <li>Jersey material</li> </ul>                                                                                          |
| Jumper<br>(optional)   | 'V' neck Jumper – navy blue                                                                                                                                                                                                     | • Logos                                                                                                                                                                                                                                                                                                                   |
| Top Coat               | <ul> <li>Plain colour (s)</li> <li>Warm and weatherproof</li> <li>To be hung up in the cloakroom or placed inside a bag</li> </ul>                                                                                              | <ul> <li>An extra sweater or hoodie worn instead of a topcoat.</li> <li>No large logo's</li> <li>Denim</li> <li>Any type of fur coat and faux fur</li> </ul>                                                                                                                                                              |
| Shoes                  | <ul> <li>Plain Black Leather school shoe</li> <li>Practical and safe style</li> </ul>                                                                                                                                           | <ul> <li>Trainers, logoed     Trainers, boots, canvas</li> <li>'Decorated' black shoes</li> <li>Heel no higher than     25mm</li> </ul>                                                                                                                                                                                   |
| Socks, tights          | <ul><li>Plain black or natural tights</li><li>Grey or black regular socks</li></ul>                                                                                                                                             | <ul><li>Leggings/footless tights</li><li>White socks</li><li>Trainer socks of any colour</li></ul>                                                                                                                                                                                                                        |
| Jewellery &<br>Make-up | <ul> <li>Watch</li> <li>For pierced ears, one pair of plain ball<br/>shaped studs, one stud in each ear lobe.</li> </ul>                                                                                                        | <ul> <li>Bracelets / necklaces</li> <li>Rings</li> <li>Non-stud earrings</li> <li>Facial piercings</li> <li>Plasters covering piercings</li> <li>Clear spacers</li> <li>Excessive makeup (including eye-brow make-up)</li> <li>False nails</li> <li>Nail varnish</li> <li>Smartwatches including Apple Watches</li> </ul> |