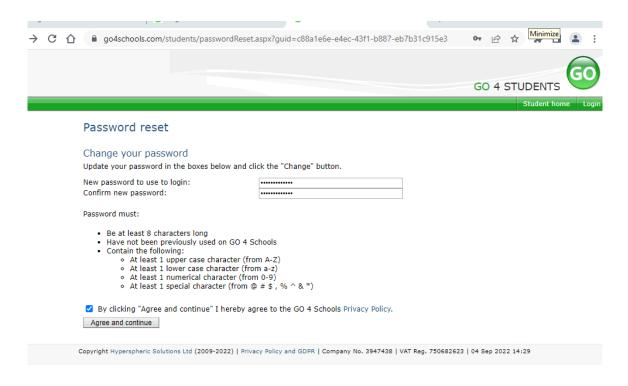

8. Create a password you will remember by following the criteria shown below and log on with those details.

Company Registration No: 07690250

9. Sign in with Go with your school email address and password.