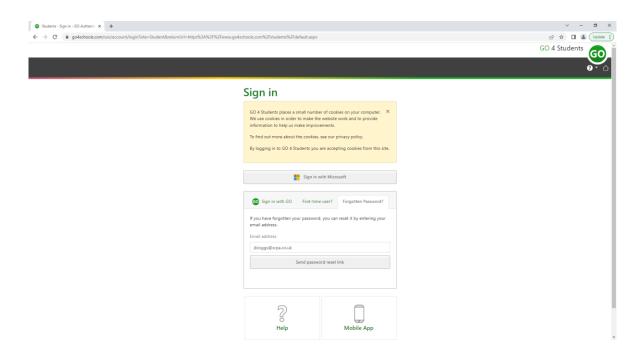

- 3. Click the 'First-time user' link if you have not logged onto Go 4 schools or 'Forgotten Password' option if you have forgotten your password.
- 4. Enter your school email address into the box and click 'New password' or 'Send password reset link' as shown below.

- 5. Select a site 'Sign in to the Student site'.
- 6. This will send you an email with a link to set your password.
- 7. Open the Outlook app on your computer to locate the email and click on the link to set a password. Alternatively access your school email via <a href="https://login.microsoftonline.com">https://login.microsoftonline.com</a>.