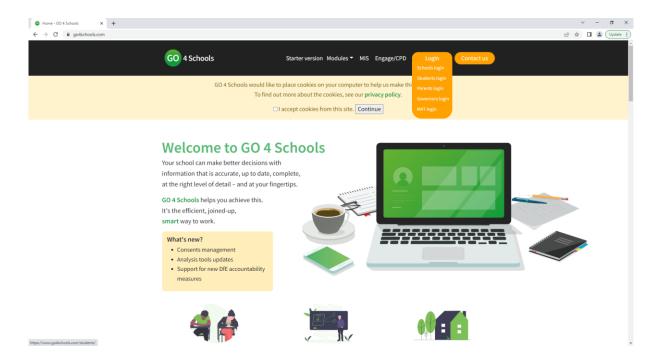

## Student guide for accessing Go 4 Schools

- **1.** Open your browser and either click on the following link or browse to <a href="https://www.go4schools.com/">https://www.go4schools.com/</a>
- 2. Click the Login box in the top right corner and click 'Student Login'. This should look like this.