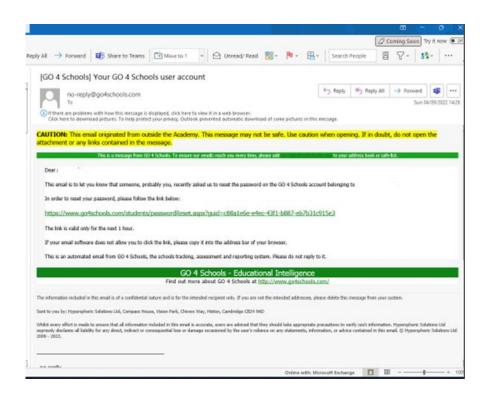

- 5. Select a site 'Sign in to the Student site'.
- 6. This will send you an email with a link to set your password.
- 7. Open the Outlook app on your computer to locate the email and click on the link to set a password. Alternatively access your school email via <a href="https://login.microsoftonline.com">https://login.microsoftonline.com</a>.

For further guidance on accessing your school email please refer back to <a href="https://srpa.co.uk/about-us/advice-for-working-from-home/">https://srpa.co.uk/about-us/advice-for-working-from-home/</a>