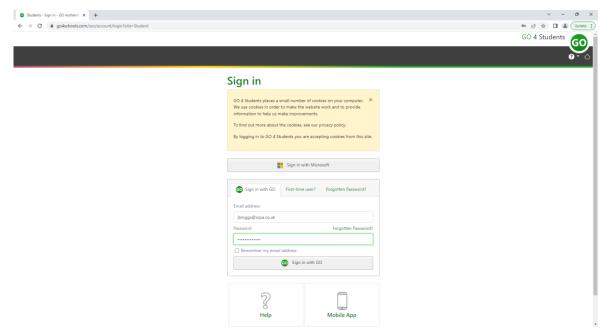

## Student guide for accessing Go 4 Schools

- **1.** Open your browser and either click on the following link or browse to <a href="https://www.go4schools.com/">https://www.go4schools.com/</a>
- 2. Click the Login box in the top right corner and click 'Student Login'. This should look like this.

- 3. Click the 'First-time user' link if you have not logged onto Go 4 schools or 'Forgotten Password' option if you have forgotten your password.
- 4. Enter your school email address into the box and click 'New password' or 'Send password reset link' as shown below.